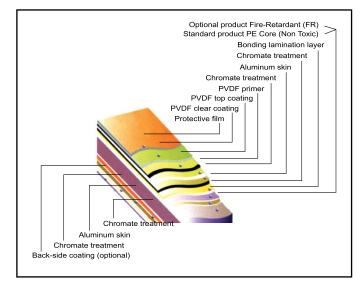

- Available aluminum skin thicknesses: Polyester - 3mm: 0.12, 0.15, 0.18, 0.21mm · 4mm: 0.21, 0.30, 0.40, 0.50mm
   PVDF - 3mm: 0.21mm · 4mm: 0.21, 0.30, 0.40, 0.50mm
- **Special sizes:** maximum width 2000mm, maximum length 6m
- Finishes: polyester, PVDF, polyester NANO, PVDF NANO
- **Special products available:** 2 stripped colors in one panel, panels with fluted inner core

# Polyester (PE) Coating

- Achieves Bright Colors and High Gloss
- Commonly used for Interior Applications, Signage and Digital print

#### **PVDF** Coating

- Most durable of all paint Finishes
- With 2-3 coats of paint applied during production
- Ideal for external wall cladding including commercial and residential Facades, Soffits and curtain walls.
- With 15 years warranty

# 🕘 Multi-Line

## Layer Composition



#### 2014 BCI Asia's Arhcitects' Choice Awards Certificate



### **FEVE** Coating

- Superior Durability
- Weather Resistance, UV stability and chemical resistance compared to POLYESTER Paint.
- 2 coats of paint applied during production with Polyurethane as the base and Flouropolymer on top
- Available in Gloss Finish
  - With 10 year Warranty

### Aluminum Composite Cladding















# Metal Composite Cladding















# Metal Composite Cladding





#### International Projects



Backaldrin Technology Center, Austria



Bespoke Seminole Hard Rock Hotel, Florida



Central Embassy Bangkok, Thailand



Clarion Hotel Arlando Airport, Sweden



Concenta Linzú, Austria





Sunway Velocity Mall, Kuala Lumpur, Malaysia

# Applications of Metal Composite Materials in PINTEREST.C