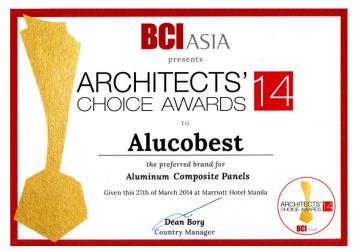

0.15, 0.18, 0.21mm · 4mm: 0.21, 0.30, 0.40, 0.50mm
   PVDF - 3mm: 0.21mm · 4mm: 0.21, 0.30, 0.40, 0.50mm
- **Special sizes:** maximum width 2000mm, maximum length 6m
- Finishes: polyester, PVDF, polyester NANO, PVDF NANO
- **Special products available:** 2 stripped colors in one panel, panels with fluted inner core

# Polyester (PE) Coating

- Achieves Bright Colors and High Gloss
- Commonly used for Interior Applications, Signage and Digital print

#### **PVDF** Coating

- Most durable of all paint Finishes
- With 2-3 coats of paint applied during production
- Ideal for external wall cladding including commercial and residential Facades, Soffits and curtain walls.
- With 15 years warranty

# 🕘 Multi-Line

## Layer Composition



#### 2014 BCI Asia's Arhcitects' Choice Awards Certificate



### **FEVE** Coating

- Superior Durability
- Weather Resistance, UV stability and chemical resistance compared to POLYESTER Paint.
- 2 coats of paint applied during production with Polyurethane as the base and Flouropolymer on top
- Available in Gloss Finish
  - With 10 year Warranty

### Aluminum Composite Cladding















# Metal Composite Cladding















# Metal Composite Cladding





#### International Projects



Backaldrin Technology Center, Austria



Bespoke Seminole Hard Rock Hotel, Florida



Central Embassy Bangkok, Thailand



Clarion Hotel Arlando Airport, Sweden



Concenta Linzú, Austria





Sunway Velocity Mall, Kuala Lumpur, Malaysia

# Applications of Metal Composite Materials in PINTEREST.COM















#### Applications of Metal Composite Materia