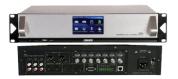

## **Digital Conference Host**

10 Channel HD Hybrid Matrix Host For small conference room

### **Features**

- Input signal support: HDMI, DVI, VGA, VIDEO, YPbPr, HD-SDI, optical fiber and network
- Output signal support: HDMI, DVI (YPbPr/ VGA), optical fiber and network
- plug-in card structure input slot: 2
- Input slot: 5
- · Output slot: 5
- Each card channel: 2
- Size (mm): 241.1 (L) x126.7 (W) x95.8 (H)