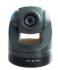

upport: HDMI, DVI (YPbPr/ VGA), optical fiber and network
- plug-in card structure input slot: 2
- Input slot: 5
- · Output slot: 5
- Each card channel: 2
- Size (mm): 241.1 (L) x126.7 (W) x95.8 (H)



36 Channel HD Hybrid Matrix Host For big conference room

### **Features**

- Input signal support: HDMI, DVI, VGA, VIDEO, YPbPr, HD-SDI, optical fiber and network
- Output signal support: HDMI, DVI (YPbPr/ VGA), optical fiber and network
- Plug-in card input slot: 18
- · Output slot: 18
- Each card channel: 2
- Size (mm): 435 (L) x245 (W) x428 (H)

## Digital Conference Equipment



Conference Host



Interpretation Host



Infrared Transmitting Host



Ceiling Speaker



Desktop Microphone with Voting Function



Chairman/Delegate Microphone



Wireless Microphone



Electronic Nameplate



Conference Camera



Column Speaker