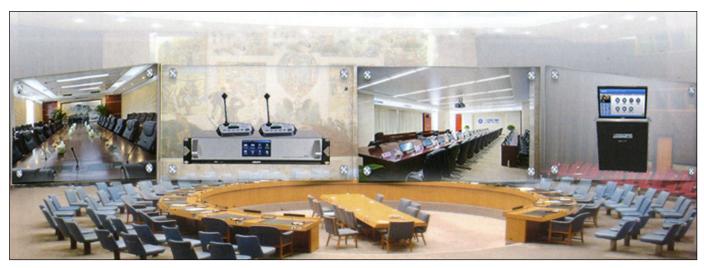

## **Digital Conference Host**

10 Channel HD Hybrid Matrix Host For small conference room

## Digital Conference Equipment

Conference Host

Interpretation Host

Infrared Transmitting Host

Ceiling Speaker

Desktop Microphone with Voting Function

Chairman/Delegate Microphone

Wireless Microphone