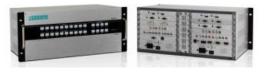

## **Digital Conference Host**

10 Channel HD Hybrid Matrix Host For small conference room

### **Features**

- Input signal support: HDMI, DVI, VGA, VIDEO, YPbPr, HD-SDI, optical fiber and network
- Output signal support: HDMI, DVI (YPbPr/ VGA), optical fiber and network
- plug-in card structure input slot: 2
- Input slot: 5
- · Output slot: 5
- Each card channel: 2
- Size (mm): 241.1 (L) x126.7 (W) x95.8 (H)

36 Channel HD Hybrid Matrix Host For big conference room

### **Features**

- Input signal support: HDMI, DVI, VGA, VIDEO, YPbPr, HD-SDI, optical fiber and network
- Output signal support: HDMI, DVI (YPbPr/ VGA), optical fiber and network
- Plug-in card input slot: 18
- · Output slot: 18
- Each card channel: 2
- Size (mm): 435 (L) x245 (W) x428 (H)