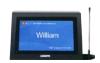

etwork
- Output signal support: HDMI, DVI (YPbPr/ VGA), optical fiber and network
- plug-in card structure input slot: 2
- Input slot: 5
- · Output slot: 5
- Each card channel: 2
- Size (mm): 241.1 (L) x126.7 (W) x95.8 (H)



36 Channel HD Hybrid Matrix Host For big conference room

### **Features**

- Input signal support: HDMI, DVI, VGA, VIDEO, YPbPr, HD-SDI, optical fiber and network
- Output signal support: HDMI, DVI (YPbPr/ VGA), optical fiber and network
- Plug-in card input slot: 18
- · Output slot: 18
- Each card channel: 2
- Size (mm): 435 (L) x245 (W) x428 (H)

## Digital Conference Equipment



Conference Host



Interpretation Host



Infrared Transmitting Host



Ceiling Speaker



Desktop Microphone with Voting Function



Chairman/Delegate Microphone



Wireless Microphone



Electronic Nameplate



Conference Camera



Column Speaker