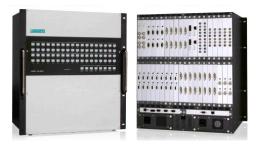

36 Channel HD Hybrid Matrix Host For big conference room

### **Features**

- Input signal support: HDMI, DVI, VGA, VIDEO, YPbPr, HD-SDI, optical fiber and network
- Output signal support: HDMI, DVI (YPbPr/ VGA), optical fiber and network
- Plug-in card input slot: 18
- · Output slot: 18
- Each card channel: 2
- Size (mm): 435 (L) x245 (W) x428 (H)