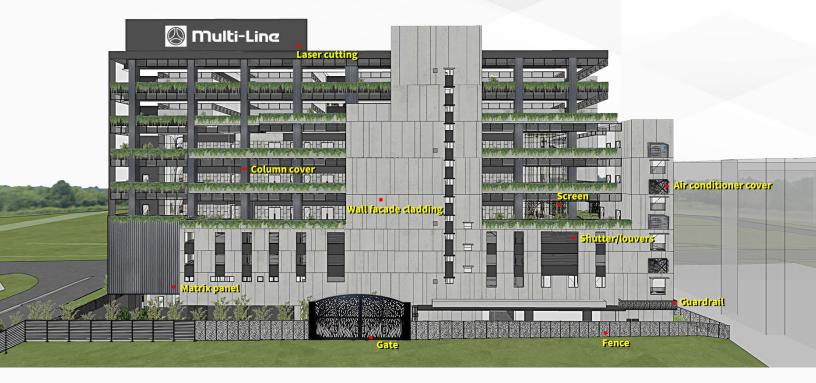

for

Cladding • Screen Partition
Ceiling • Railing and Handrail
Louvers, Gates and Fences

What is art? It is the combinations of ideas, materials, technology and creativity.

The artist provides ideas and creativity. As supplier we provide the materials and technology.

The end result: inspiring and lifting up the human spirit to higher levels.

More than three and half decades of building trust.

Through competitive pricing, quality and care.

## **Aluminum Cladding**

For exterior & interior wall cladding

## **Aluminum Screen Partition**

For exterior & interior application

## Aluminum Ceiling For various ceiling designs

# Aluminum Railing and Handrail For exterior & interior application

## **Aluminum Louvers, Gates and Fences**

For exterior application