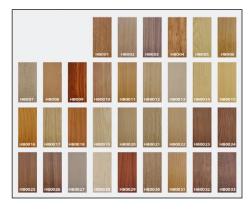

#### **Wood Grain Panels**

Color: Customized Size: Customized

Alloy H24 Thickness: 2mm

Material: Aluminum Alloy, Aluminum Warranty: More than 5 years Technology: Powder spraying, Polyester painting & PVDF painting