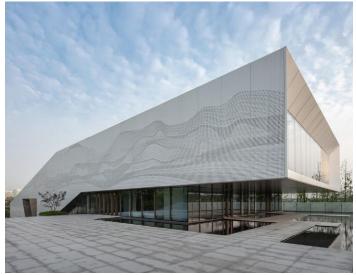

## **Aluminum Cladding**

For exterior & interior wall cladding

#### **Laser Cut Panels**

Color: Customized Size: Customized

Alloy H24 Thickness: 2mm Material: Aluminum Solid Panels Warranty: More than 5 years Technology: Powder spraying, Polyester painting & PVDF painting

Fire Protection Corrosion Proof Anti-Oxidation Environmental

Wood Grain Panels

Laser Cut Panels

Stone Grain Panels

Perforated Aluminum Panels