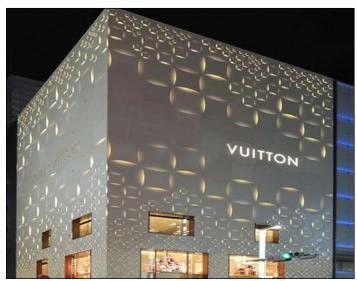

## **Aluminum Cladding**

For exterior & interior wall cladding

#### **Perforated Aluminum Panels**

Color: Customized Size: Customized

Alloy H24 Thickness: 3mm

Material: Aluminum Alloy, Aluminum Warranty: More than 5 years Technology: Powder spraying, Polyester painting & PVDF painting

Fire Protection Corrosion Proof Anti-Oxidation Environmental

Wood Grain Panels

Laser Cut Panels

Stone Grain Panels

Perforated Aluminum Panels