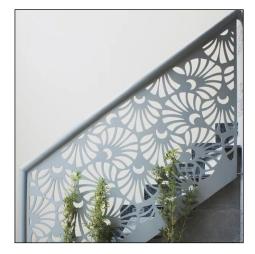

# Aluminum Railing and Handrail For exterior & interior application

### **Product Details**

Color: Customized Pattern: Customized

Material: Aluminum Alloy, Aluminum Alloy Thickness: 2mm/3mm Panel thickness: 4.0mm, 6.0mm Warranty: More than 5 years Frame finishing: Powder Coated