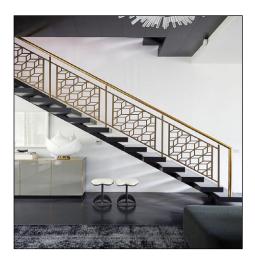

# Aluminum Railing and Handrail For exterior & interior application

### **Product Details**

Color: Customized Pattern: Customized

Material: Aluminum Alloy, Aluminum Alloy Thickness: 2mm/3mm Panel thickness: 4.0mm, 6.0mm Warranty: More than 5 years Frame finishing: Powder Coated