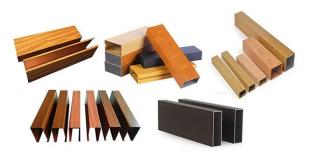

#### **Wood Grain Panels**

Color: Customized Size: Customized

Alloy H24 Thickness: 2mm

Material: Aluminum Alloy, Aluminum Warranty: More than 5 years Technology: Powder spraying, Polyester painting & PVDF painting

#### **Stone Grain Panels**

Color: Customized Size: Customized

Alloy H24 Thickness: 2mm

Material: Aluminum Alloy, Aluminum Warranty: More than 5 years Technology: Powder spraying,

Polyester painting & PVDF painting