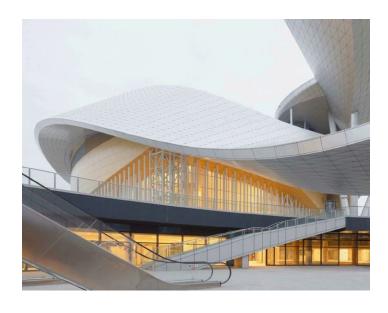

## **Aluminum Cladding**

For exterior & interior wall cladding

#### **Perforated Aluminum Panels**

Color: Customized Size: Customized

Alloy H24 Thickness: 3mm

Material: Aluminum Alloy, Aluminum Warranty: More than 5 years Technology: Powder spraying, Polyester painting & PVDF painting

Fire Protection Corrosion Proof Anti-Oxidation Environmental

Wood Grain Panels

Laser Cut Panels

Stone Grain Panels

Perforated Aluminum Panels