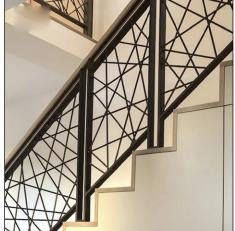

# Aluminum Railing and Handrail For exterior & interior application

### **Product Details**

Color: Customized Pattern: Customized

Material: Aluminum Alloy, Aluminum Alloy Thickness: 2mm/3mm Panel thickness: 4.0mm, 6.0mm Warranty: More than 5 years Frame finishing: Powder Coated