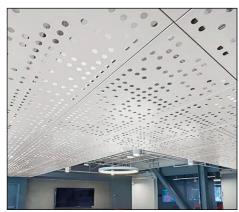

## Aluminum Ceiling For various ceiling designs

#### **Ceiling Tile**

Color: Customized

Ceiling Tile Shape: Customized Material: Aluminum Alloy Warranty: More than 5 years

Surface Treatment: Brushed, Film coated, Roll coated, Spray painted Features: Fireproof, Heat Insulation, Moisture-Proof, Mould-Proof, Smoke-Proof, Sound-Absorbing, Soundproof, Waterproof