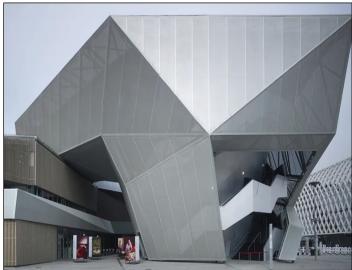

## **Aluminum Cladding**

For exterior & interior wall cladding

#### **Aluminum Panels**

Color: Customized Size: Customized

Thickness: 1.5, 2, 2.5, 3mm

Material: Aluminum Alloy, Aluminum Warranty: More than 5 years Technology: Powder spraying,

Polyester painting & PVDF painting