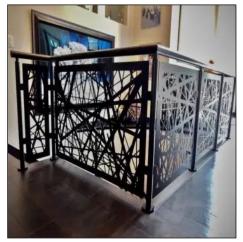

# Aluminum Railing and Handrail For exterior & interior application

### **Product Details**

Color: Customized Pattern: Customized

Material: Aluminum Alloy, Aluminum Alloy Thickness: 2mm/3mm Panel thickness: 4.0mm, 6.0mm Warranty: More than 5 years Frame finishing: Powder Coated

Fire Protection Corrosion Proof Anti-Oxidation Environmental