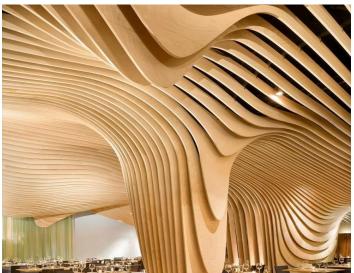

## Aluminum Ceiling For various ceiling designs

#### **Baffle Ceiling**

Color: Customized Size: Customized

Material: Aluminum Alloy, Aluminum Thickness: 2mm, customized Warranty: More than 5 years

Features: Fireproof, Heat Insulation, Moisture-Proof, Mould-Proof, Smoke-Proof, Sound-Absorbing, Soundproof, Waterproof

Fire Protection Corrosion Proof Anti-Oxidation Environmental

Grid Ceiling Baffle Ceiling