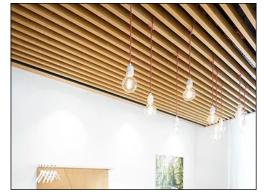

## Aluminum Ceiling For various ceiling designs

#### **Ceiling Tile**

Color: Customized

Ceiling Tile Shape: Customized Material: Aluminum Alloy Warranty: More than 5 years

Surface Treatment: Brushed, Film coated, Roll coated, Spray painted Features: Fireproof, Heat Insulation, Moisture-Proof, Mould-Proof, Smoke-Proof, Sound-Absorbing, Soundproof, Waterproof