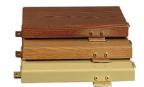

#### **Wood Grain Panels**

Color: Customized Size: Customized

Alloy H24 Thickness: 2mm

Material: Aluminum Alloy, Aluminum Warranty: More than 5 years Technology: Powder spraying, Polyester painting & PVDF painting