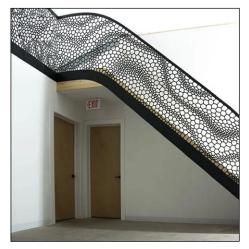

# Aluminum Railing and Handrail For exterior & interior application

### **Product Details**

Color: Customized Pattern: Customized

Material: Aluminum Alloy, Aluminum Alloy Thickness: 2mm/3mm Panel thickness: 4.0mm, 6.0mm Warranty: More than 5 years Frame finishing: Powder Coated