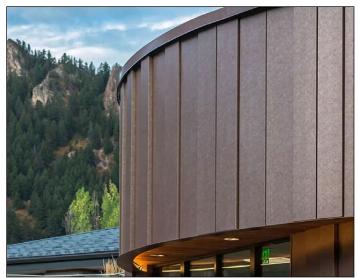

#### **Wood Grain Panels**

Color: Customized Size: Customized

Alloy H24 Thickness: 2mm

Material: Aluminum Alloy, Aluminum Warranty: More than 5 years Technology: Powder spraying, Polyester painting & PVDF painting

Fire Protection Corrosion Proof Anti-Oxidation Environmental

Wood Grain Panels

Laser Cut Panels

Stone Grain Panels

Perforated Aluminum Panels