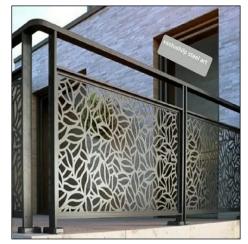

# Aluminum Railing and Handrail For exterior & interior application

### **Product Details**

Color: Customized Pattern: Customized

Material: Aluminum Alloy, Aluminum Alloy Thickness: 2mm/3mm Panel thickness: 4.0mm, 6.0mm Warranty: More than 5 years Frame finishing: Powder Coated

Fire Protection Corrosion Proof Anti-Oxidation Environmental