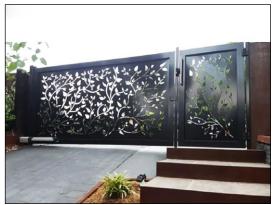

## **Aluminum Louvers, Gates and Fences**

For exterior application

#### **Aluminum Gates**

Size: Customized Color: Customized Thickness: Customized

Panel thickness: 4.0mm, 6.0mm Alloy H24 Thickness: 2mm

Material: Aluminum Alloy, Aluminum Frame Finishing: Powder Coated