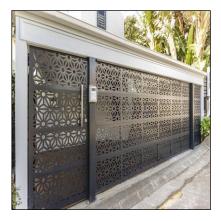

## **Aluminum Louvers, Gates and Fences**

For exterior application

#### **Aluminum Gates**

Size: Customized Color: Customized Thickness: Customized

Panel thickness: 4.0mm, 6.0mm Alloy H24 Thickness: 2mm

Material: Aluminum Alloy, Aluminum Frame Finishing: Powder Coated