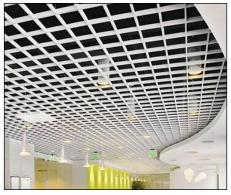

#### **Grid Ceiling**

Color: Customized Size: Customized

Material: Aluminum Alloy, Aluminum Alloy H24/H14 Thickness: 0.6mm-1.0mm

Warranty: More than 5 years

Features: Fireproof, Heat Insulation, Moisture-Proof, Mould-Proof, Smoke-Proof, Sound-Absorbing, Soundproof, Waterproof

Fire Protection Corrosion Proof Anti-Oxidation Environmental

Grid Ceiling Baffle Ceiling