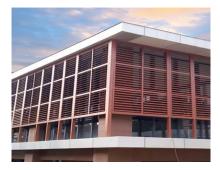

## **Aluminum Louvers, Gates and Fences**

For exterior application

#### **Aluminum Louvers**

Size: Customized Color: Customized

Alloy H24 Thickness: Above 2mm Material: Aluminum Alloy, Aluminum Warranty: More than 5 years