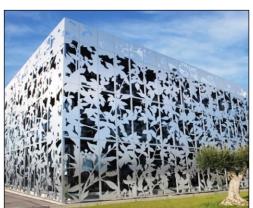

#### **Laser Cut Panels**

Color: Customized Size: Customized

Alloy H24 Thickness: 2mm Material: Aluminum Solid Panels Warranty: More than 5 years Technology: Powder spraying, Polyester painting & PVDF painting