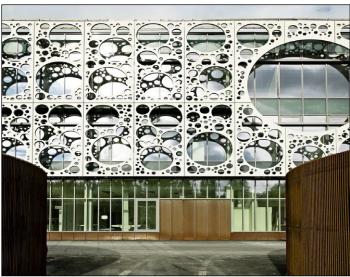

## **Aluminum Cladding**

For exterior & interior wall cladding

#### **Perforated Aluminum Panels**

Color: Customized Size: Customized

Alloy H24 Thickness: 3mm

Material: Aluminum Alloy, Aluminum Warranty: More than 5 years Technology: Powder spraying, Polyester painting & PVDF painting

Fire Protection Corrosion Proof Anti-Oxidation Environmental

Wood Grain Panels

Laser Cut Panels

Stone Grain Panels

Perforated Aluminum Panels