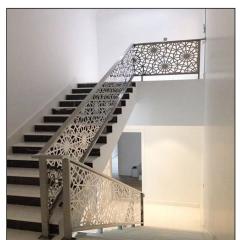

# Aluminum Railing and Handrail For exterior & interior application

### **Product Details**

Color: Customized Pattern: Customized

Material: Aluminum Alloy, Aluminum Alloy Thickness: 2mm/3mm Panel thickness: 4.0mm, 6.0mm Warranty: More than 5 years Frame finishing: Powder Coated

Fire Protection Corrosion Proof Anti-Oxidation Environmental