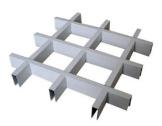

#### **Grid Ceiling**

Color: Customized Size: Customized

Material: Aluminum Alloy, Aluminum Alloy H24/H14 Thickness: 0.6mm-1.0mm

Warranty: More than 5 years

Features: Fireproof, Heat Insulation, Moisture-Proof, Mould-Proof, Smoke-Proof, Sound-Absorbing, Soundproof, Waterproof

Fire Protection Corrosion Proof Anti-Oxidation Environmental

Grid Ceiling Baffle Ceiling