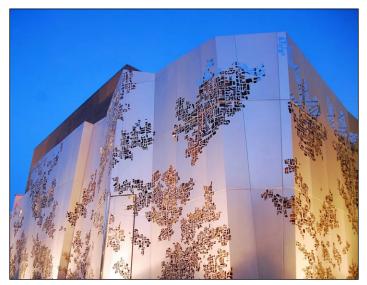

## **Aluminum Cladding**

For exterior & interior wall cladding

#### **Laser Cut Panels**

Color: Customized Size: Customized

Alloy H24 Thickness: 2mm Material: Aluminum Solid Panels Warranty: More than 5 years Technology: Powder spraying, Polyester painting & PVDF painting

Fire Protection Corrosion Proof Anti-Oxidation Environmental

Wood Grain Panels

Laser Cut Panels

Stone Grain Panels

Perforated Aluminum Panels