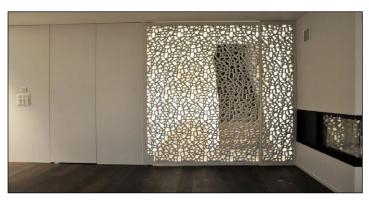

## **Aluminum Screen Partition**

For exterior & interior application

#### **Product Details**

Color: Customized Size: Customized Alloy H24 Thickness: 2mm

Material: Aluminum

Technology: Powder spraying, Polyester

painting & PVDF painting

**Protection** 

**Durability** 

**Self-Cleaning** 