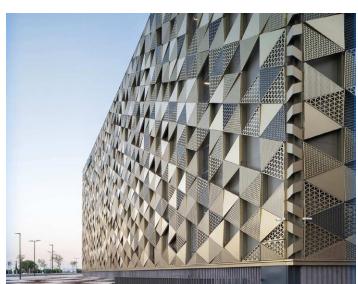

## **Aluminum Cladding**

For exterior & interior wall cladding

#### **Product Details**

#### **Aluminum Panels**

Color: Customized Size: Customized

Thickness: 1.5, 2, 2.5, 3mm

Material: Aluminum Alloy, Aluminum Warranty: More than 5 years Technology: Powder spraying,

Polyester painting & PVDF painting

#### **Laser Cut Panels**

Color: Customized Size: Customized

Alloy H24 Thickness: 2mm Material: Aluminum Solid Panels Warranty: More than 5 years Technology: Powder spraying, Polyester painting & PVDF painting

#### **Perforated Aluminum Panels**

Color: Customized Size: Customized

Alloy H24 Thickness: 3mm

Material: Aluminum Alloy, Aluminum Warranty: More than 5 years Technology: Powder spraying, Polyester painting & PVDF painting

#### **Wood Grain Panels**

Color: Customized Size: Customized

Alloy H24 Thickness: 2mm

Material: Aluminum Alloy, Aluminum Warranty: More than 5 years Technology: Powder spraying, Polyester painting & PVDF painting

#### **Stone Grain Panels**

Color: Customized Size: Customized

Alloy H24 Thickness: 2mm

Material: Aluminum Alloy, Aluminum Warranty: More than 5 years Technology: Powder spraying,

Polyester painting & PVDF painting

Fire Protection Corrosion Proof Anti-Oxidation Environmental

Wood Grain Panels

Laser Cut Panels

Stone Grain Panels

Perforated Aluminum Panels