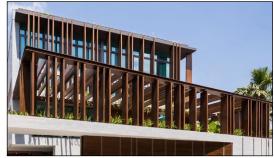

## **Aluminum Louvers, Gates and Fences**

For exterior application

#### **Aluminum Louvers**

Size: Customized Color: Customized

Alloy H24 Thickness: Above 2mm Material: Aluminum Alloy, Aluminum Warranty: More than 5 years