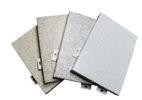

#### **Stone Grain Panels**

Color: Customized Size: Customized

Alloy H24 Thickness: 2mm

Material: Aluminum Alloy, Aluminum Warranty: More than 5 years Technology: Powder spraying,

Polyester painting & PVDF painting