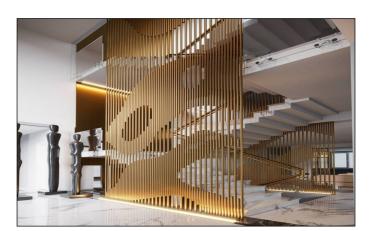

## **Aluminum Screen Partition**

For exterior & interior application

#### **Product Details**

Color: Customized Size: Customized Alloy H24 Thickness: 2mm

Material: Aluminum

Technology: Powder spraying, Polyester

painting & PVDF painting

**Protection** 

**Durability** 

**Self-Cleaning** 