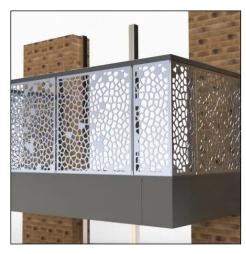

## **Aluminum Screen Partition**

For exterior & interior application

#### **Product Details**

Color: Customized Size: Customized Alloy H24 Thickness: 2mm

Material: Aluminum

Technology: Powder spraying, Polyester

painting & PVDF painting

**Protection** 

**Durability** 

**Self-Cleaning** 