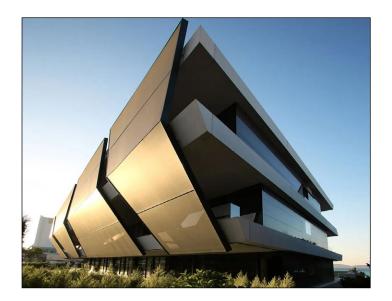

## **Aluminum Cladding**

For exterior & interior wall cladding

#### **Aluminum Panels**

Color: Customized Size: Customized

Thickness: 1.5, 2, 2.5, 3mm

Material: Aluminum Alloy, Aluminum Warranty: More than 5 years Technology: Powder spraying,

Polyester painting & PVDF painting