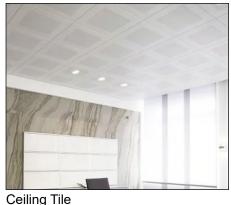

#### **Ceiling Tile**

Color: Customized

Ceiling Tile Shape: Customized Material: Aluminum Alloy Warranty: More than 5 years

Surface Treatment: Brushed, Film coated, Roll coated, Spray painted Features: Fireproof, Heat Insulation, Moisture-Proof, Mould-Proof, Smoke-Proof, Sound-Absorbing, Soundproof, Waterproof