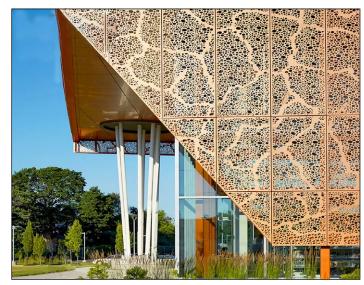

## **Aluminum Cladding**

For exterior & interior wall cladding

#### **Perforated Aluminum Panels**

Color: Customized Size: Customized

Alloy H24 Thickness: 3mm

Material: Aluminum Alloy, Aluminum Warranty: More than 5 years Technology: Powder spraying, Polyester painting & PVDF painting

Fire Protection Corrosion Proof Anti-Oxidation Environmental

Wood Grain Panels

Laser Cut Panels

Stone Grain Panels

Perforated Aluminum Panels