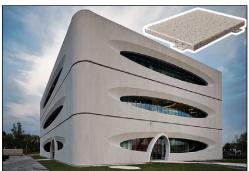

## **Aluminum Cladding**

For exterior & interior wall cladding

#### **Stone Grain Panels**

Color: Customized Size: Customized

Alloy H24 Thickness: 2mm

Material: Aluminum Alloy, Aluminum Warranty: More than 5 years Technology: Powder spraying,

Polyester painting & PVDF painting