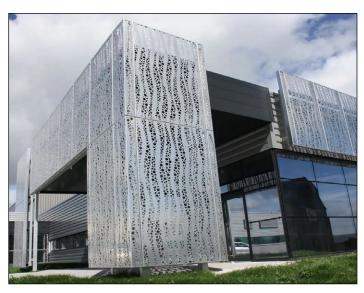

## **Aluminum Cladding**

For exterior & interior wall cladding

#### **Perforated Aluminum Panels**

Color: Customized Size: Customized

Alloy H24 Thickness: 3mm

Material: Aluminum Alloy, Aluminum Warranty: More than 5 years Technology: Powder spraying, Polyester painting & PVDF painting

Fire Protection Corrosion Proof Anti-Oxidation Environmental

Wood Grain Panels

Laser Cut Panels

Stone Grain Panels

Perforated Aluminum Panels