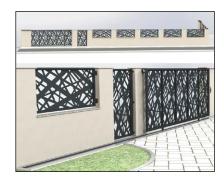

## **Aluminum Louvers, Gates and Fences**

For exterior application

#### **Aluminum Fences**

Size: Customized Color: Customized

Alloy Thickness: 2.0mm-3.0mm Material: Aluminum Alloy, Aluminum Frame Finishing: Powder Coated

Protection

**Durability** 

**Self-Cleaning** 

www.multi-line.com.ph