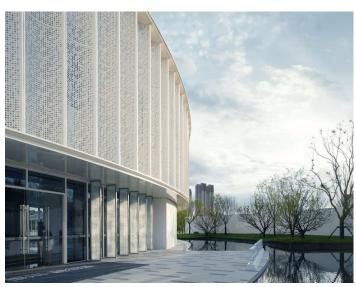

## **Aluminum Screen Partition**

For exterior & interior application

#### **Product Details**

Color: Customized Size: Customized Alloy H24 Thickness: 2mm

Material: Aluminum

Technology: Powder spraying, Polyester

painting & PVDF painting

**Protection** 

**Durability** 

**Self-Cleaning** 