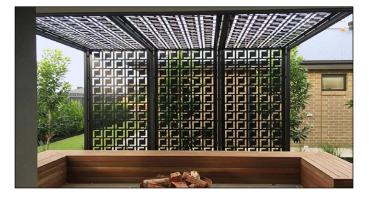

## **Aluminum Louvers, Gates and Fences**

For exterior application

#### **Product Details**

#### **Aluminum Louvers**

Size: Customized Color: Customized

Alloy H24 Thickness: Above 2mm Material: Aluminum Alloy, Aluminum Warranty: More than 5 years