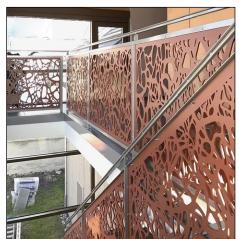

# Aluminum Railing and Handrail For exterior & interior application

### **Product Details**

Color: Customized Pattern: Customized

Material: Aluminum Alloy, Aluminum Alloy Thickness: 2mm/3mm Panel thickness: 4.0mm, 6.0mm Warranty: More than 5 years Frame finishing: Powder Coated

Fire Protection Corrosion Proof Anti-Oxidation Environmental