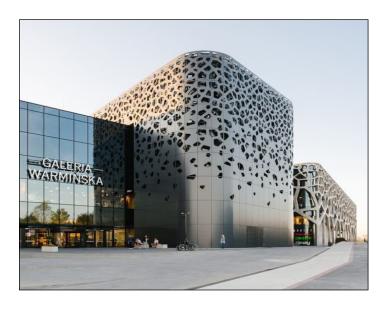

#### **Laser Cut Panels**

Color: Customized Size: Customized

Alloy H24 Thickness: 2mm Material: Aluminum Solid Panels Warranty: More than 5 years Technology: Powder spraying, Polyester painting & PVDF painting

Fire Protection Corrosion Proof Anti-Oxidation Environmental

Wood Grain Panels

Laser Cut Panels

Stone Grain Panels

Perforated Aluminum Panels