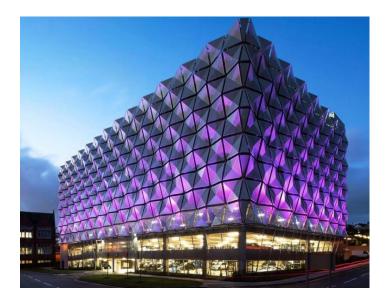

#### **Perforated Aluminum Panels**

Color: Customized Size: Customized

Alloy H24 Thickness: 3mm

Material: Aluminum Alloy, Aluminum Warranty: More than 5 years Technology: Powder spraying, Polyester painting & PVDF painting

Fire Protection Corrosion Proof Anti-Oxidation Environmental

Wood Grain Panels

Laser Cut Panels

Stone Grain Panels

Perforated Aluminum Panels