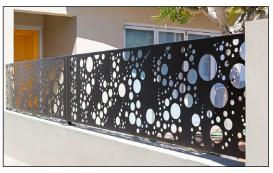

## **Aluminum Louvers, Gates and Fences**

For exterior application

#### **Aluminum Louvers**

Size: Customized Color: Customized

Alloy H24 Thickness: Above 2mm Material: Aluminum Alloy, Aluminum Warranty: More than 5 years