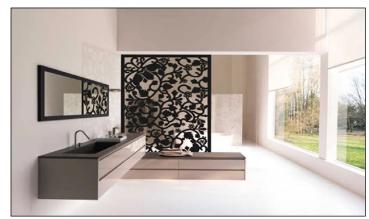

## **Aluminum Screen Partition**

For exterior & interior application

#### **Product Details**

Color: Customized Size: Customized Alloy H24 Thickness: 2mm

Material: Aluminum

Technology: Powder spraying, Polyester

painting & PVDF painting

**Protection** 

**Durability** 

**Self-Cleaning** 