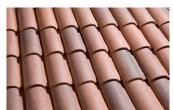

## Klinker K2 Spanish Clay Roof Tlles

From Multi-Line, three decades of building trust.
Through competitive pricing and quality.

TRUST TECHN@LOGY

## Specifications

Length 483 mm Width 320 mm Weight/Tile 4.30 kgs No. of Tiles/m2 10.50 pcs

## **Features**

- Normative: UNE-EN 1304
- Cathegory of impermeability: 1 UNE-EN 539-1
- Frost Resistance: 150 Cycles UNE-EN 539-2 Method E
- Flexural strengh: >1200N UNE-EN 538
- Fire resistance: Class A1 UNE-EN 13501-1