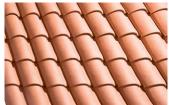

## Klinker K2 Spanish Clay Roof Tlles

From Multi-Line, three decades of building trust.
Through competitive pricing and quality.

TRUST TECHN@LOGY

## Specifications

Length 483 mm Width 320 mm Weight/Tile 4.30 kgs No. of Tiles/m2 10.50 pcs

## **Features**

- Normative: UNE-EN 1304
- Cathegory of impermeability: 1 UNE-EN 539-1
- Frost Resistance: 150 Cycles UNE-EN 539-2 Method E
- Flexural strengh: >1200N UNE-EN 538
- Fire resistance: Class A1 UNE-EN 13501-1