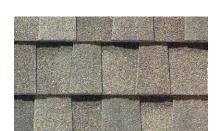

## **Landmark AR Asphalt Roof Shingles**

### Specifications

- Two-piece laminated fiber glass-based construction
- · UL Class A fire resistance
- UL certified
- 13.15" x 38.75", 5 5/8" exposure
- · 3.09 s.m./bundle
- · 240 lbs./sq. (Landmark AR)

- · 300 lbs./sq. (Landmark AR Premium)
- · 30-yr. material warranty (Landmark AR)
- 50-yr. material warranty (Landmark AR Premium)
- · 10-yr. algae resistant warranty
- Compliant with Miami-Dade High Velocity Wind Resistance Building Standards.

#### **Available Colors**

Atlantic Blue

Burnt Sienna

Driftwood

Georgetown Gray

Heather Blend

**Hunter Green** 

Moire Black

Resawn Shake

Weathered Wood

Colors presented are close as modern printing techniques allow.