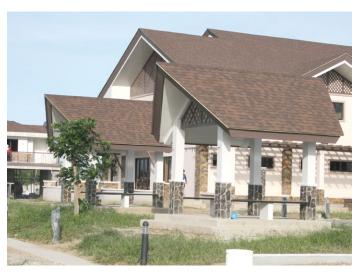

Boracay. All leaders in the industry.

And countless homeowners in high-end villages.

They make a shingle decision on their roof - CertainTeed (USA) from Multi-Line.

Perfect for homes by the sea and mountain resorts. In earth tone colors to bring out the natural beauty of your home. With warranties from 20 to 30 years.

Used for over a century in USA's hurricane-plagued eastern coast and sweltering states of Texas and Arizona. Now also in the Philippines. Through Multi-Line.

Transform your home into a head turner and place of distinction.

Make a momentous shingle decision - CertainTeed (USA) from Multi-Line. A product of unmatched shingle superiority.

Distributed through dealers nationwide.



## **Landmark AR Asphalt Roof Shingles**

# Sample installations here and abroad













**TRUST TECHN@LOGY** 



### Specifications

- Two-piece laminated fiber glass-based construction
- · UL Class A fire resistance
- UL certified
- 13.15" x 38.75", 5 5/8" exposure
- · 3.09 s.m./bundle
- · 240 lbs./sq. (Landmark AR)

- · 300 lbs./sq. (Landmark AR Premium)
- · 30-yr. material warranty (Landmark AR)
- 50-yr. material warranty (Landmark AR Premium)
- · 10-yr. algae resistant warranty
- Compliant with Miami-Dade High Velocity Wind Resistance Building Standards.

#### **Available Colors**



Atlantic Blue



Burnt Sienna



Driftwood



Georgetown Gray



Heather Blend



**Hunter Green** 



Moire Black



Resawn Shake



Weathered Wood

Colors presented are close as modern printing techniques allow.