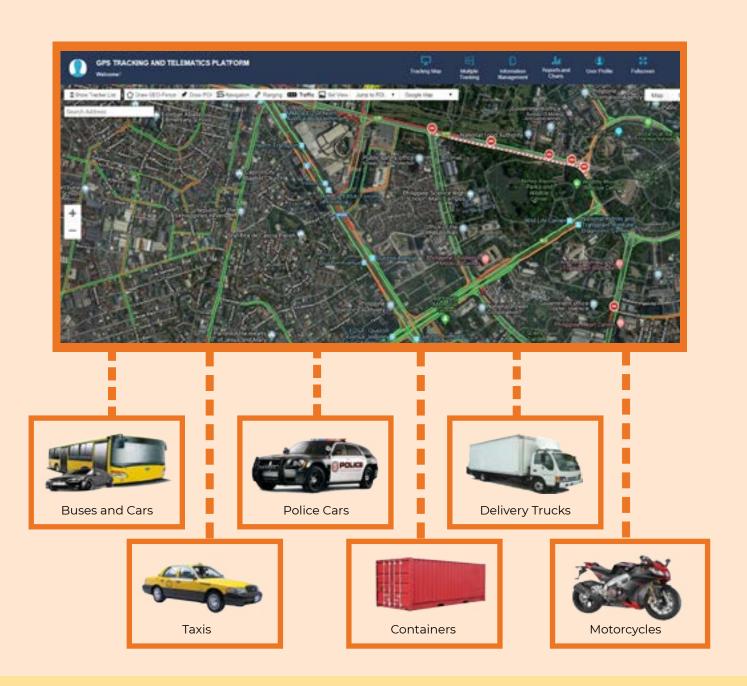

## GPS Tracking System

Monitor and control the movements of your motor vehicles. In real time.