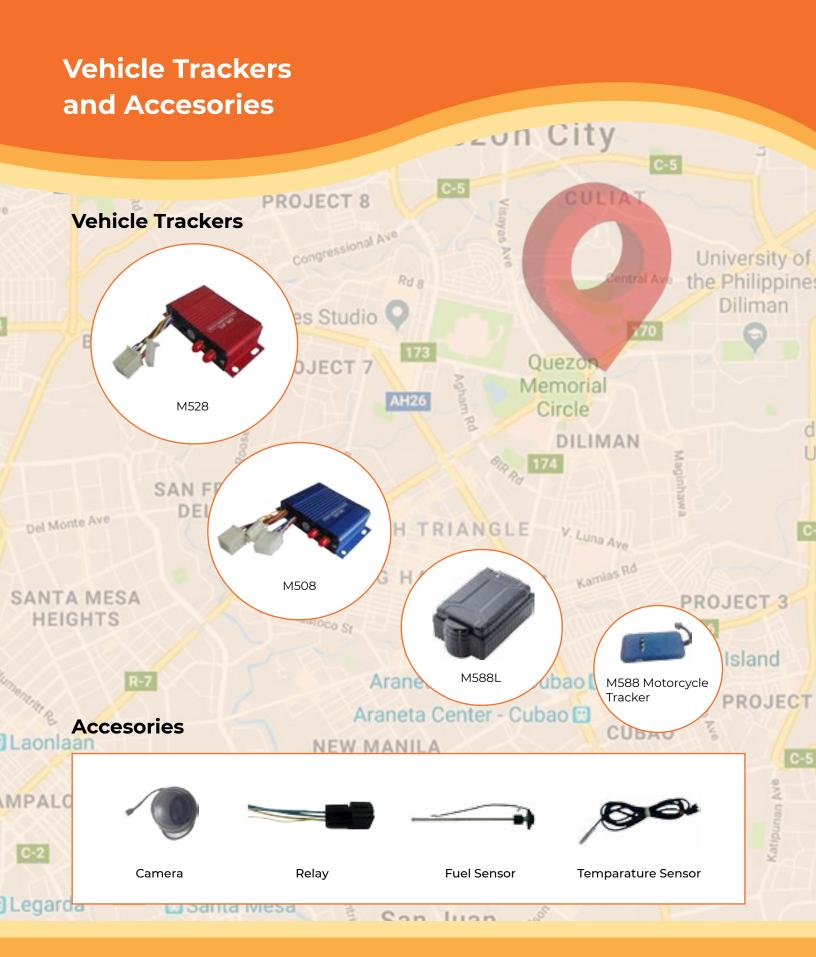

## **Features of Trackers**

| FEATURES OF TRACKERS |                                                                                                                                          | VEHICLE<br>TRACKERS<br>M528 M508 M588L             |          |          | MOTORCYCLE<br>TRACKER<br>M588 |
|----------------------|------------------------------------------------------------------------------------------------------------------------------------------|----------------------------------------------------|----------|----------|-------------------------------|
| 1.                   | Accurate GPS positioning, dynamic positioning deviation is less than 5 meters                                                            | <b>✓</b>                                           | _/       |          |                               |
| 2.                   | Can work with cell phone for voice and texts and computer programming                                                                    | SMS<br>Configurable.<br>Listening<br>function only | <b>✓</b> |          | SMS<br>Configurable<br>Only   |
| 3.                   | Compact and easy to install                                                                                                              | <b>✓</b>                                           | <b>/</b> | <b>✓</b> | /                             |
| 4.                   | Historical logging of data and maps for easy retrieval and playback                                                                      | /                                                  | /        | /        | /                             |
| 5.                   | Easy access to statistics and capability to print historical logs and data                                                               | <b>/</b>                                           | <b>/</b> | <b>/</b> | <b>/</b>                      |
| 6.                   | Can lock or disable vehicle by remote                                                                                                    | <                                                  | <b>/</b> | <b>/</b> |                               |
| 7.                   | Two-way voice communication function                                                                                                     | /                                                  |          | <b>/</b> |                               |
| 8.                   | Capable of resending data from signal dead zone                                                                                          | /                                                  | <b>/</b> | /        | /                             |
| 9.                   | Provide alarm on fatigue driving                                                                                                         | /                                                  | <b>/</b> | /        | /                             |
| 10.                  | Can provide SOS alarm                                                                                                                    | /                                                  | <b>✓</b> |          |                               |
| 11.                  | Can monitor and set alarm for over-speeding                                                                                              | <b>\</b>                                           | <b>/</b> | <b>/</b> | /                             |
| 12.                  | Can provide alarm on unauthorized door opening or engine start                                                                           | <                                                  | <b>/</b> |          |                               |
| 13.                  | Provide fuel consumption                                                                                                                 | /                                                  | <b>/</b> |          |                               |
| 14.                  | Provide alarm on unauthorized withdrawal of vehicle from assigned location or deviation from assigned routes                             | <b>/</b>                                           | <b>✓</b> | <b>✓</b> |                               |
| 15.                  | Capable of working with support peripherals such as scheduling screen and cameras                                                        | <b>/</b>                                           | <b>✓</b> |          |                               |
| 16.                  | As an option, can monitor available gas in tank and provide statistics on fuel consumption, kilometer run, kilometers per liter per trip | <b>✓</b>                                           | <b>✓</b> |          |                               |
| 17.                  | With built-in 16MB flash capable of saving 30,000 blind tracking data.                                                                   | <b>/</b>                                           | <b>✓</b> | <b>✓</b> | <b>/</b>                      |
| 18.                  | Waterproof (need waterproof bag)                                                                                                         | <b>✓</b>                                           | <b>/</b> | <b>/</b> | <b>/</b>                      |
| 19.                  | SOS buttons                                                                                                                              | /                                                  | <b>/</b> |          |                               |
| 20.                  | Provide alarm in case user goes outside of designated route or perimeter                                                                 | <b>✓</b>                                           | <b>✓</b> | <b>/</b> | <b>/</b>                      |
| 21.                  | Backup battery                                                                                                                           | <b>✓</b>                                           | <b>✓</b> | <b>/</b> |                               |
| 22.                  | Monitors mileage                                                                                                                         | <u> </u>                                           | <b>✓</b> | <u> </u> | <u> </u>                      |
| 23.                  | Shock resistant                                                                                                                          | <b>✓</b>                                           | <b>✓</b> | <u> </u> |                               |