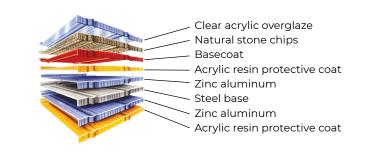

#### Stone-coated Metal Roof

As natural and resilient are the sand and stones on the shores, so also will Sandstone enhance the natural beauty of your roof and home.

From Multi-Line, three decades of building trust. Through competitive pricing and quality.



🛞 Multi-Line

10

TRUŚT TECHN@LOGY



#### **Features**

- Economy
- Simple construction
- Recycling •
- Long lifetime
- **Beautiful Appearance** .
- Fire resistance
- Storm resistance
- Heavy wind resistance .
- Earthquake resistance

## Layer composition



# Type of tiles



**Available Colors** 



Terracotta

Khaki

Sky Blue

Smoky Gray





Wine Red

**Brown Black** 



Beige Red

Coffee Brown



Green Black







Black White



Arctic Blue

Black

Colors presented are close as modern printing techniques allow.



# **Stone-coated Matel Roof**

# Sample Installations





Bond



Shingle



Roman



Wood



Milano

#### **TRUST TECHN@LOGY**



#### Sample Installations





Spanish

Wave

## Main Accessories





Quezon City: 2 3410-1155, 8929-9911 · Cebu: 2 517-4880 · Davao: 2 282-8606 inquire@multi-linegroup.com · www.multi-linegroup.com

Anniversar