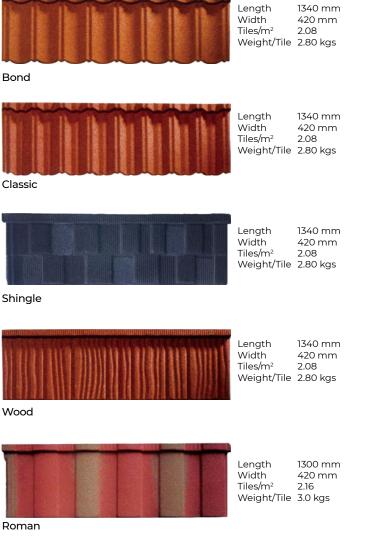

#### Stone-coated Metal Roof

As natural and resilient are the sand and stones on the shores, so also will Sandstone enhance the natural beauty of your roof and home.

From Multi-Line, three decades of building trust. Through competitive pricing and quality.



🛞 Multi-Line

10

TRUŚT TECHN@LOGY



#### **Features**

- Economy
- Simple construction
- Recycling •
- Long lifetime
- **Beautiful Appearance** .
- Fire resistance
- Storm resistance
- Heavy wind resistance .
- Earthquake resistance

## Layer composition



# Type of tiles



**Available Colors** 



Terracotta

Khaki

Sky Blue

Smoky Gray





Wine Red

**Brown Black** 



Beige Red

Coffee Brown



Green Black







Black White



Arctic Blue

Black

Colors presented are close as modern printing techniques allow.



# **Stone-coated Matel Roof**

# Sample Installations





Bond



Shingle



Roman



Wood



Milano

#### **TRUST TECHN@LOGY**



#### Sample Installations





Spanish

Wave

## Main Accessories





Quezon City: 2 3410-1155, 8929-9911 · Cebu: 2 517-4880 · Davao: 2 282-8606 inquire@multi-linegroup.com · www.multi-linegroup.com

Anniversar