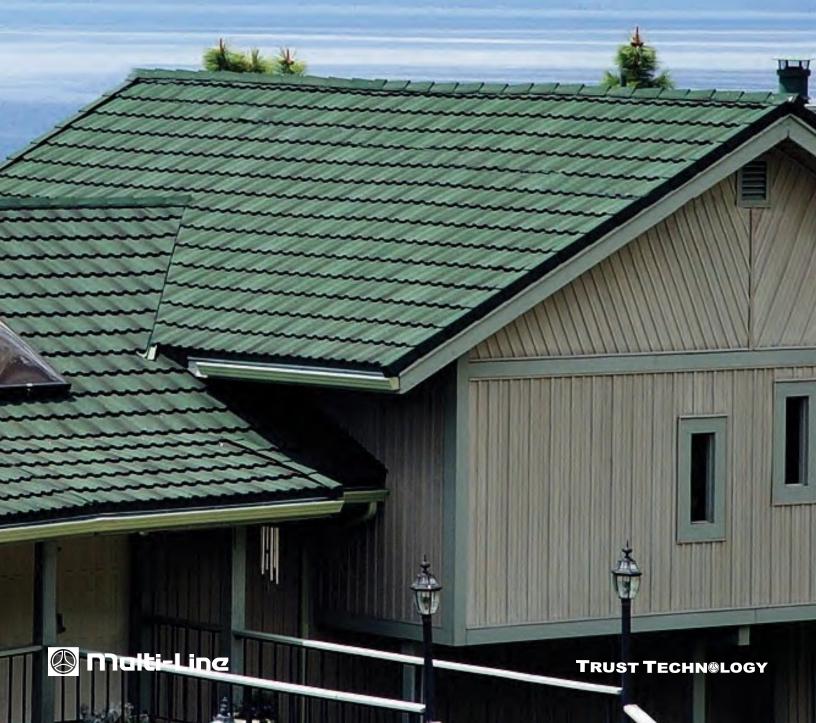

## **CLASSIC**

Stone-coated Metal Roof

From Multi-Line, three decades of building trust. Through competitive pricing and quality.

## **Specifications**

Overall Length 1330 mm Length of cover 1260 mm Width of cover 368 mm Roof cover/Tile 0.46 m Tiles/m<sup>2</sup> 2.15 Weight/Tile 3.0 kgs Weight/m<sup>2</sup> 6.40 Kgs Min. Roof Pitch 15 Deg.

## **Features**

- 50 years limited materials warranty
- 25 years surface coating warranty
- Easy installation
- Lightweight
- · Earthquake resistant
- Fire resistant
- 160 kph wind warranty
- · Miami Dade approved