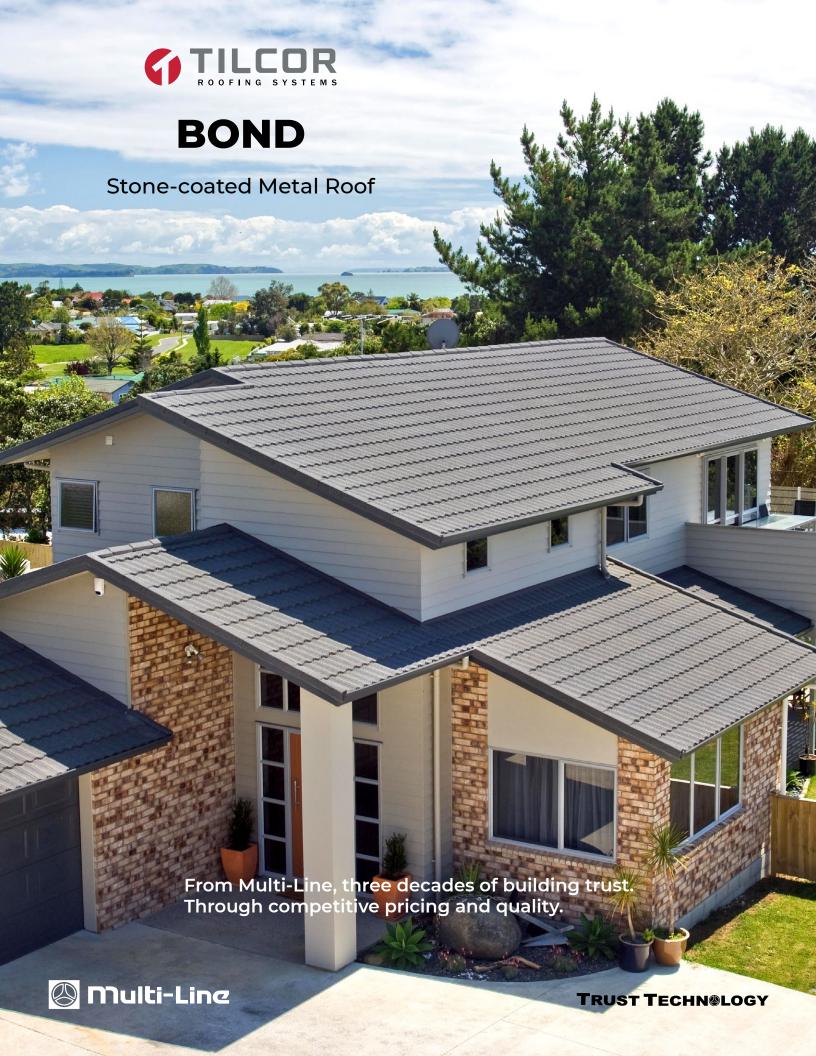

## Specifications

Overall Length 1330 mm Length of cover 1260 mm Width of cover 368 mm Roof cover/Tile 0.46 m Tiles/m2 2.15 Weight/Tile 3.0 kgs Weight/m<sup>2</sup> 6.40 Kgs Min. Roof Pitch 15 Deg.

## **Features**

- 50 years limited materials warranty
- 25 years surface coating warranty
- Easy installation
- Lightweight
- · Earthquake resistant
- Fire resistant
- · 160 kph wind warranty
- · Miami Dade approved